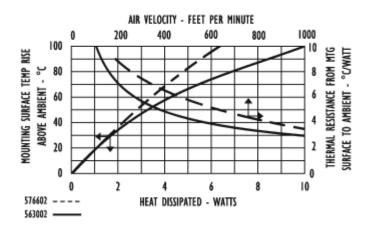

# Thermal Curves

# Mechanical Outline Drawing

H Dim 30.0 (1.18)

| Thermal    | 12.0 |
|------------|------|
| Resistance | 15.0 |

Thermal resistance value is based on a 75°C rise in natural convection