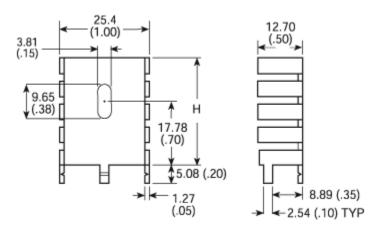

# Mechanical Outline Drawing

H Dim 30.0 (1.18)

| Thermal    | 12.0 |
|------------|------|
| Resistance | 15.0 |

Thermal resistance value is based on a 75°C rise in natural convection