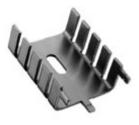

## For use with TO-220 packages

563002t00000 VIS#002087



# Mechanical Outline Drawing



H Dim 30.0 (1.18)

| Thermal    | 12.0 |
|------------|------|
| Resistance | 15.0 |

Thermal resistance value is based on a 75°C rise in natural convection

# Thermal Curves



## **Product Information**

| 12 Digit<br>Part # | Description                      | Finish         | Board Mounting                        |
|--------------------|----------------------------------|----------------|---------------------------------------|
| 563002t00000       | Black Paint with solderable tabs | Black<br>Paint | <u>View Hole</u><br><u>Dimensions</u> |

### Not Exactly what you need?

We offer several options for those applications which require a more unique solution. For slight modifications of this part or other attachment options, finishes, and interface mater